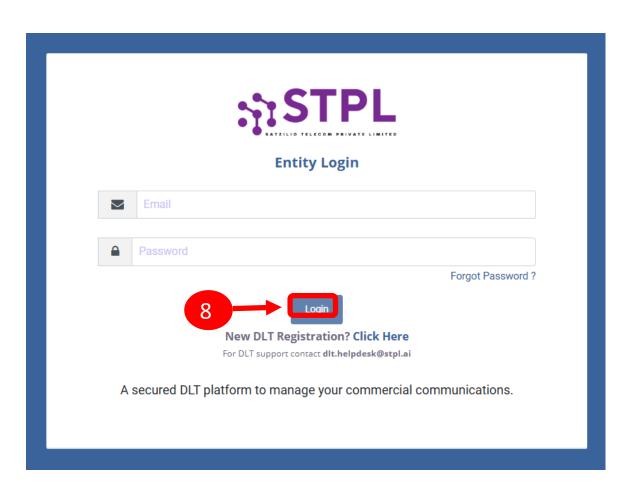

### Already Registered - ENTITY LOGIN PANEL

10

If you already registered as Entity.

Put in Email ID & Password and

Click **Login** Button to access the panel.