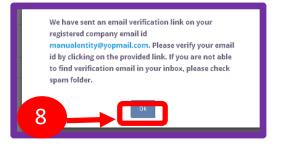

### NEW ENTITY REGISTRATION - EMAIL CONFIRMATION LINK

Once submitted verification link will be sent to your registered email Id.Click OK button once you read the message and validate your mail by clicking the verification link received on your registered email id.Please check your email inbox as well as spam folder for the verification link