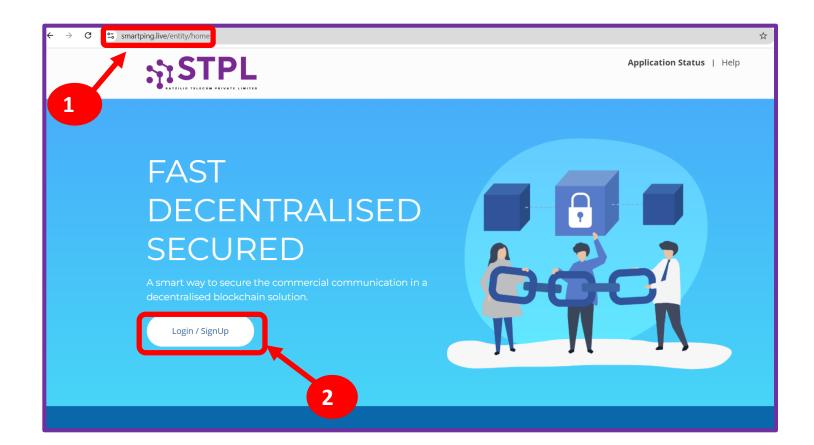

### WEBSITE / LANDING PAGE

- Visit <u>www.smartping.live</u> URL to Login/Register yourself as Entity/Telemarketer
- Click on Login/Signup button to Login or register yourself as Entity