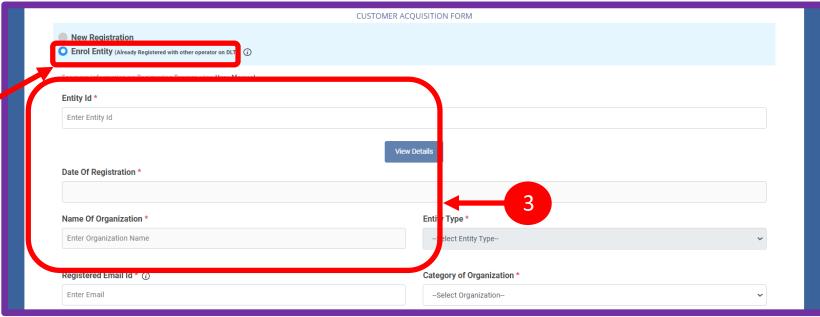

### ENTITY ENROLMENT – SUBMISSION OF ENTITY ID

After selecting **Enrol Entity** the form will scroll down which needs to be filled by the user for registering

2

Type in the already registered **Entity Id** and click View details button. Duly Fill the form and click Submit.