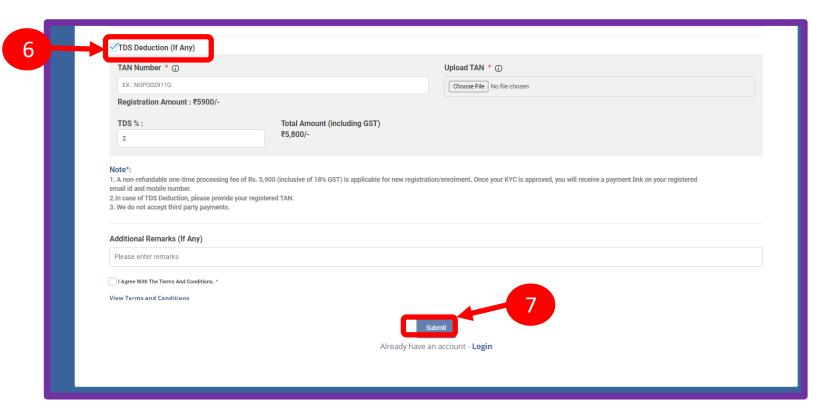

### NEW ENTITY REGISTRATION - SIGN UP/ OTPVERIFICATION

The entity now has the option to opt for the TDS deduction in the registration process By default, 2% will be there.

Uploading the TDS document is mandatory.

Click on the Submit button.