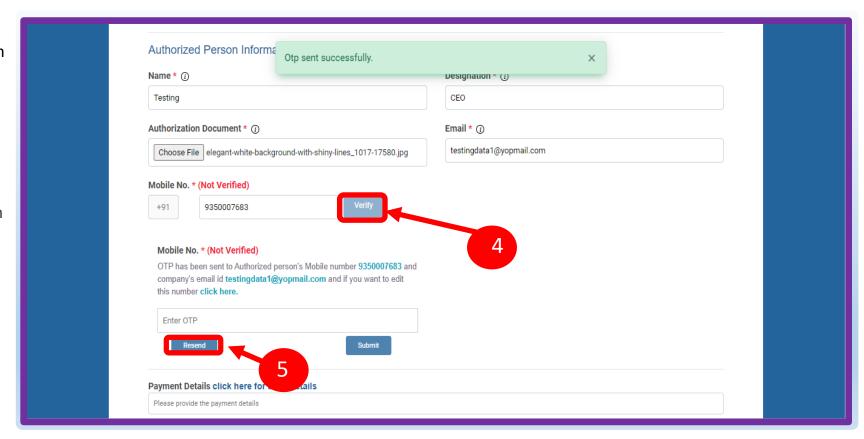

### ENTITY ENROLMENT – OTP PROCESS

- You will receive a **One Time Password (OTP)** on your Authorised Mobile number and registered Email ID to verify your mobile number.
  Enter OTP and click the **Submit** button.
- If in case OTP not received, click **Resend** button