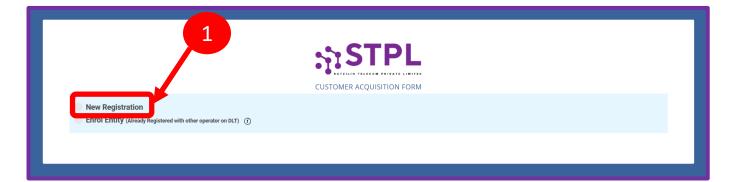

### **NEW ENTITY REGISTRATIONDETAILS**

Select the Registration type. Choose **New Registration** if you are registering for the first time.

Duly fill the customer acquisition form and submit.

### ENTITY ENROLMENT - INITIATION

- Choose **Enrol Entity** if your company is already registered on different operator and Fill the form.
  - Entity already registered with other operator on DLT can enrol by providing Entity ID (DLT Registration Number)