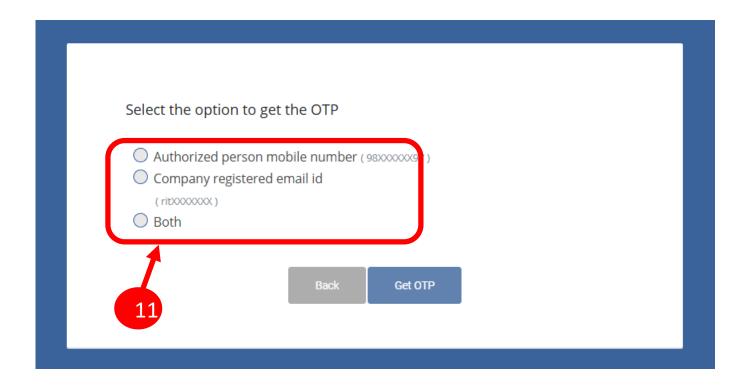

### LOGIN- TWO WAY AUTHENTICATION PROCESS

You have to complete the **Two Way Authentication Process** by submitting the OTP received on option chosen.