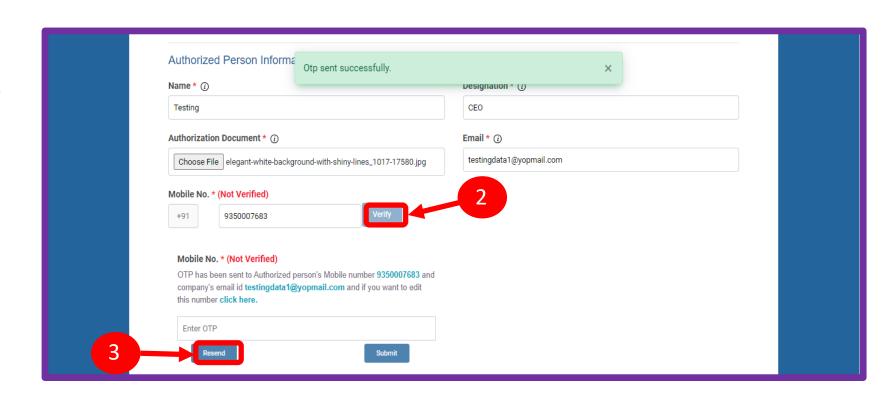

### NEW ENTITY REGISTRATION - SIGN UP/ OTPVERIFICATION

You will receive an OTP on your Authorized Mobile number and Email ID to verify, Enter OTP and click the **Submit** button.

If in case OTP not received, click **Resend** button