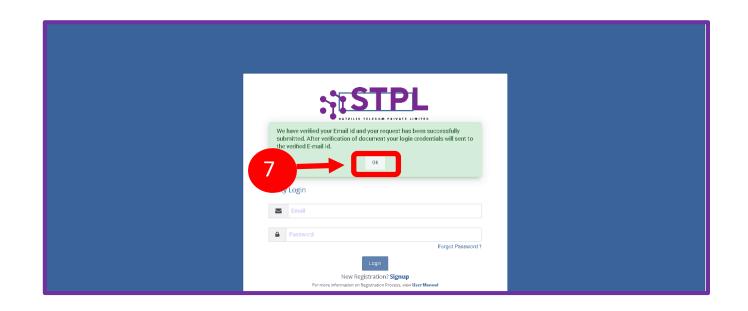

#### NEW ENTITY REGISTRATION - EMAIL VERIFICATION CONFIRMATION

On successful email ID verification, you will receive a message confirming the submission of your application, press **OK** after reading the message to close the notification.

### NEW ENTITY REGISTRATION - EMAIL VERIFICATION CONFIRMATION

Use the login credentials sent by the operator to access the entity portal and Click **Login** 