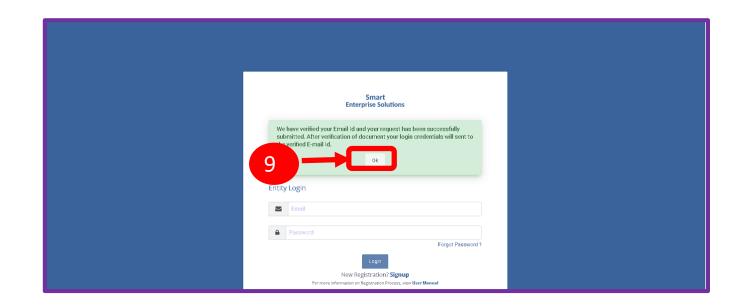

#### NEW ENTITY REGISTRATION - EMAIL VERIFICATION CONFIRMATION

On successful email ID verification, you will receive a message confirming the submission of your application, press **OK** after reading the message to close the notification.

### NEW ENTITY REGISTRATION - EMAIL VERIFICATION CONFIRMATION

Use the login credentials sent by the operator to access the entity portal and Click **Login** 