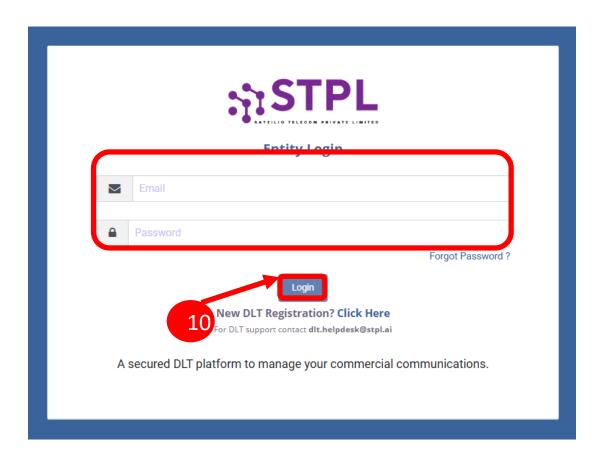

### Already Registered - ENTITY LOGIN PANEL

10

If you already registered as Entity.

Put in Email ID & Password and

Click **Login** Button to access the panel.