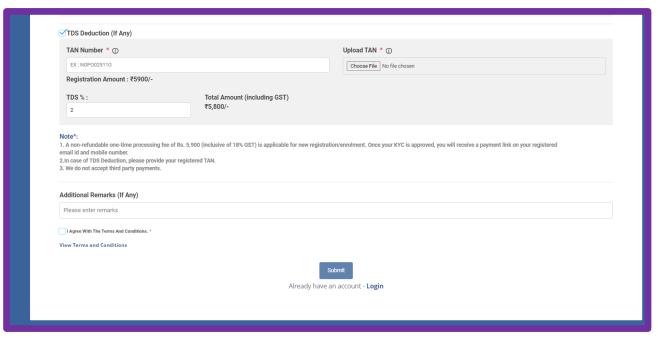

### NEW ENTITY REGISTRATION - SIGN UP/ OTPVERIFICATION

The entity now has the option to opt for the TDS deduction in the registration process By default, 2% will be there.

Uploading the TDS document is mandatory.

Click on the **Submit** button.