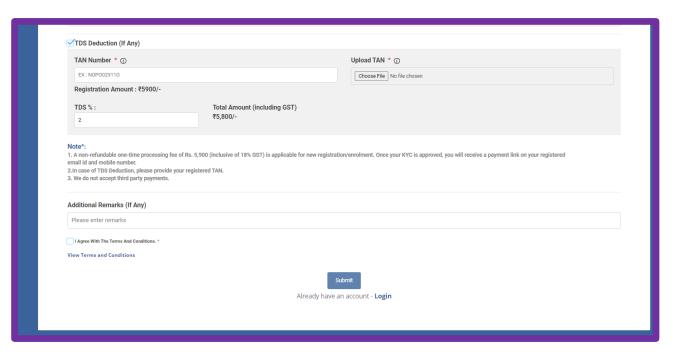

### NEW ENTITY REGISTRATION - SIGN UP/ OTPVERIFICATION

The entity now has the option to opt for the TDS deduction in the registration process By default, 2% will be there.

Uploading the TDS document is mandatory.

Click on the **Submit** button.