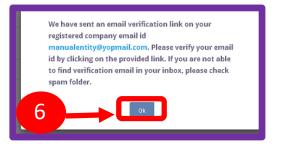

### NEW ENTITY REGISTRATION - EMAIL CONFIRMATION LINK

Once submitted verification link will be sent to your registered email Id.Click OK button once you read the message and validate your mail by clicking the verification link received on your registered email id.Please check your email inbox as well as spam folder for the verification link