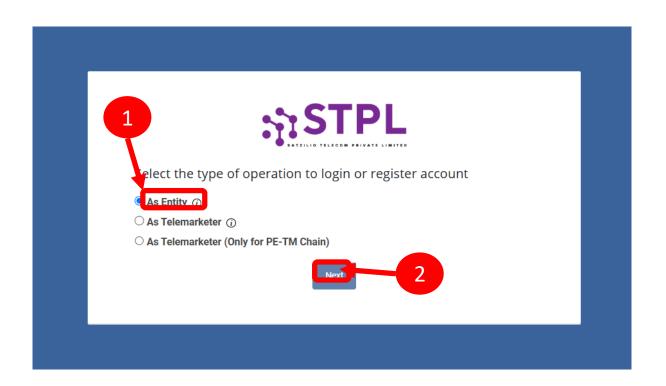

### REGISTRATION - SELECT TYPE OF REGISTRATION

- To register yourself as an Entity on the portal, select the "As Entity" option in the Type of Operation.
  - A Business unit, Company, Legally Recognised Institution or Person engaged in business or service who would like to send communications to customers or intended recipients through SMS or voice call through a registered telemarketer.
- Click on the CLICK HERE Button to start the registration process(New Registration/signup).