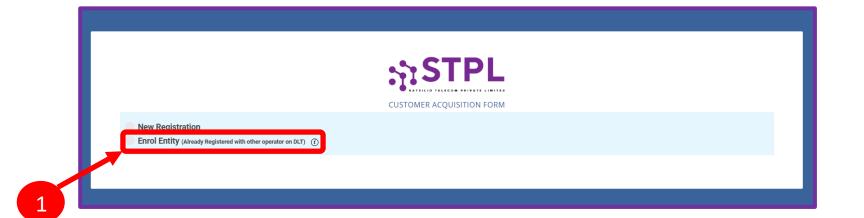

### ENTITY ENROLMENT - INITIATION

- Choose **Enrol Entity** if your company is already registered on different operator and Fill the form.
  - Entity already registered with other operator on DLT can enrol by providing Entity ID (DLT Registration Number)