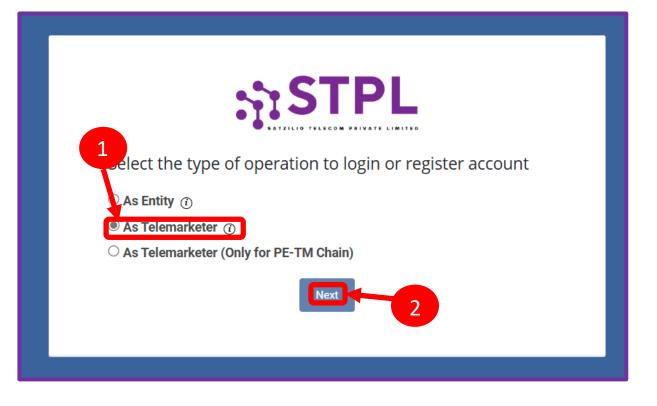

### **REGISTRATION – SELECT TYPE OF REGISTRATION**

#### 1

- To register yourself as a Telemarketer on the portal, select the "**As Telemarketer**" option in the Type of Operation.
- A legal entity or person, who on behalf of entity or entities is connected with telecom service provider directly or indirectly for the purpose of aggregation or delivery or both for SMS or voice communication.

2

Click **Next** button for further steps towards registration.