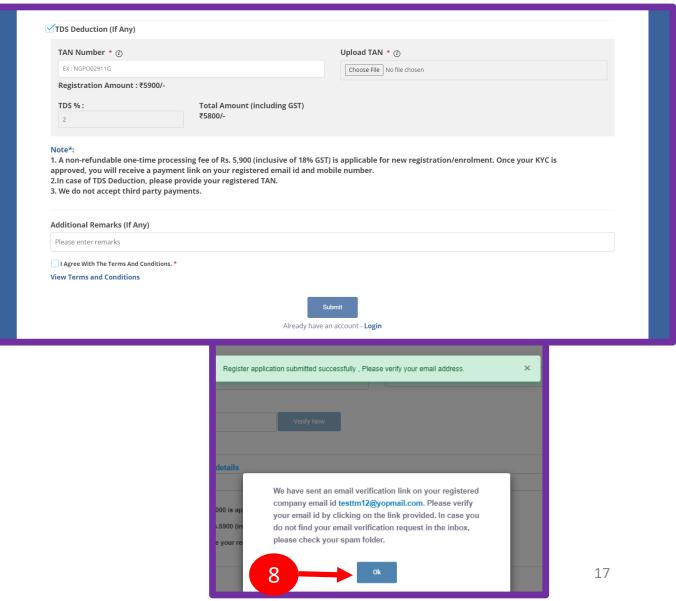

### **TELEMARKETER ENROLMENT - SIGN UP**

The TM now has the option to opt for the TDS deduction in the registration process By default, 2% will be there. Uploading the TDS document is mandatory.

Click on the Submit button.

| TAN Number * 🕧                                                                                                                                       | Upload TAN * ③                                                                                                                                                               |  |
|------------------------------------------------------------------------------------------------------------------------------------------------------|------------------------------------------------------------------------------------------------------------------------------------------------------------------------------|--|
| EX : NGPO02911G                                                                                                                                      | Choose File No file chosen                                                                                                                                                   |  |
| Registration Amount : ₹5900/-                                                                                                                        |                                                                                                                                                                              |  |
| <b>TDS %:</b>                                                                                                                                        | Total Amount (including GST)<br>₹5800/-                                                                                                                                      |  |
|                                                                                                                                                      | rocessing fee of Rs. 5,900 (inclusive of 18% GST) is applicable for new registration/enrolment. Once your KYC is<br>ment link on your registered email id and mobile number. |  |
| proved, you will receive a pay<br>n case of TDS Deduction, plea<br>We do not accept third party                                                      | yment link on your registered email id and mobile number.<br>Ise provide your registered TAN.                                                                                |  |
| proved, you will receive a pay<br>n case of TDS Deduction, plea<br>We do not accept third party  <br>ditional Remarks (If Any)                       | yment link on your registered email id and mobile number.<br>Ise provide your registered TAN.                                                                                |  |
| proved, you will receive a pay<br>n case of TDS Deduction, plea<br>We do not accept third party p<br>ditional Remarks (If Any)<br>ease enter remarks | yment link on your registered email id and mobile number.<br>Ise provide your registered TAN.<br>payments.                                                                   |  |
| proved, you will receive a pay                                                                                                                       | yment link on your registered email id and mobile number.<br>Ise provide your registered TAN.<br>payments.                                                                   |  |

### **TELEMARKETER ENROLMENT - EMAIL CONFIRMATION LINK**

8

your registered email Id.

Click **OK** button once you read the message and validate your mail by clicking the verification link received on your registered email id.

Once submitted verification link will be sent to

Please check your email inbox as well as spam folder for the verification link.

### **TELEMARKETER ENROLMENT - SUCCESSFUL REQUEST SUBMISSION**

- 9
- On successful email ID verification, you will receive a message confirming the submission of your application, press OK after reading the message to close the notification.