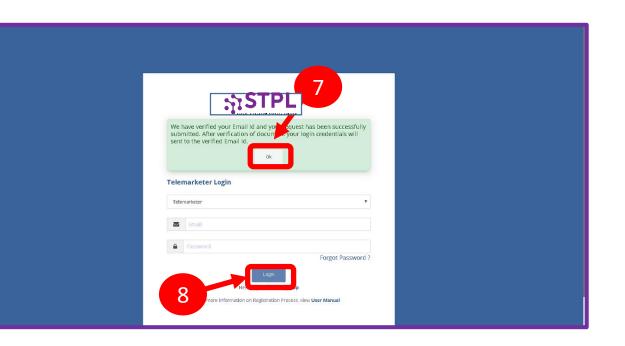

### **TELEMARKETER ENROLMENT - SUCCESSFUL REQUEST SUBMISSION**

- 9
- On successful email ID verification, you will receive a message confirming the submission of your application, press OK after reading the message to close the notification.

The application will be pending with the Operator in 3 different stages:

- KYC Pending (The operator will approve the KYC) TM will receive a payment link on his registered email ID and authorized person's mobile Number.
- DLT approval pending (once payment is done the operator will approve the application)
- Once the Operator approves the application, TM will receive login credentials on his registered email ID.
- In Case of rejection the TM can resubmit. Re-initiate his Application.

### TELEMARKETER ENROLMENT - LOGIN PANEL

10 If you already registered as Telemarketer, put you Email ID & Password and

Click **Login** Button to access the panel.

|               | Telemarkete                                                                         | PRIVATE LIMITED |   |
|---------------|-------------------------------------------------------------------------------------|-----------------|---|
| Telemarketer  |                                                                                     |                 | ~ |
| Email         |                                                                                     |                 |   |
| Password      |                                                                                     |                 |   |
| Loss ared DLT | Login<br>Vew Registration?<br>For DLT support contact dit<br>platform to manage you |                 |   |

Use the login credentials sent by the operator to access the Telemarketer portal and Click **Login** 