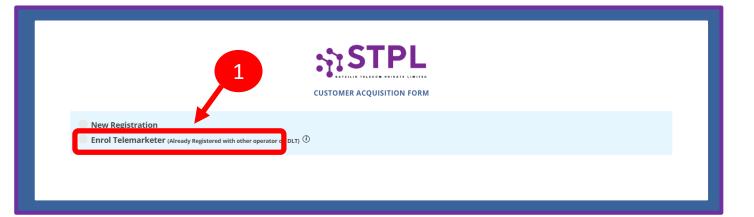

### **TELEMARKETER ENROLMENT – INITIATION**

| 1 |  |
|---|--|
| щ |  |
|   |  |
| - |  |

Choose **Enrol `Telemarketer** if your company is already registered on different operator and Fill out the form.

 Telemarketer already registered with other operator on DLT can enrol by providing Telemarketer ID (DLT Registration Number)

3