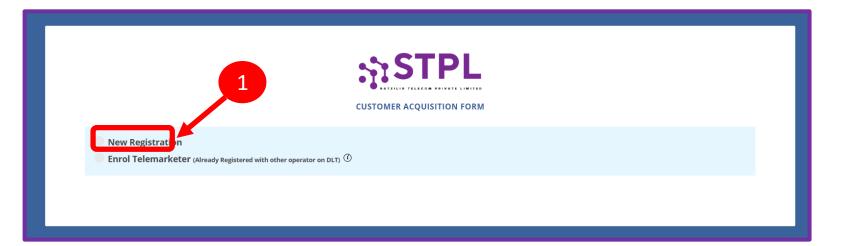

### NEW TELEMARKETER REGISTRATION

### NEW TELEMARKETER REGISTRATION

Select the Registration type. Choose **New Registration** if you are registering for the first time.

Duly fill the customer acquisition form and submit.