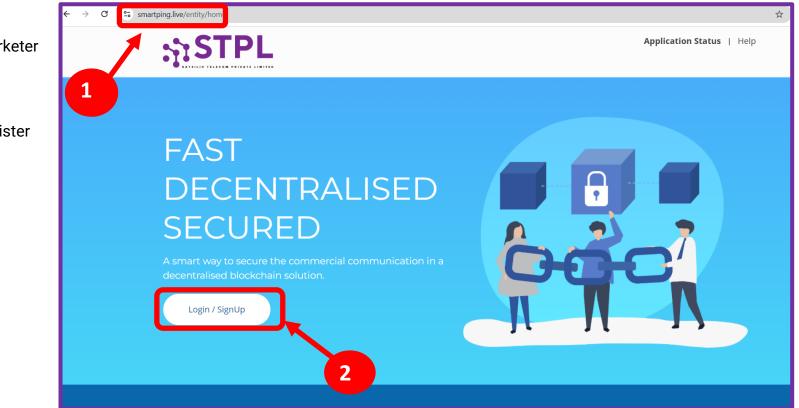

### TM REGISTRATION

Visit <u>www.smartping.live</u> URL to Login/Register yourself as Entity/Telemarketer

2

Click on Login/Signup button to Login or register yourself as Entity/Telemarketer