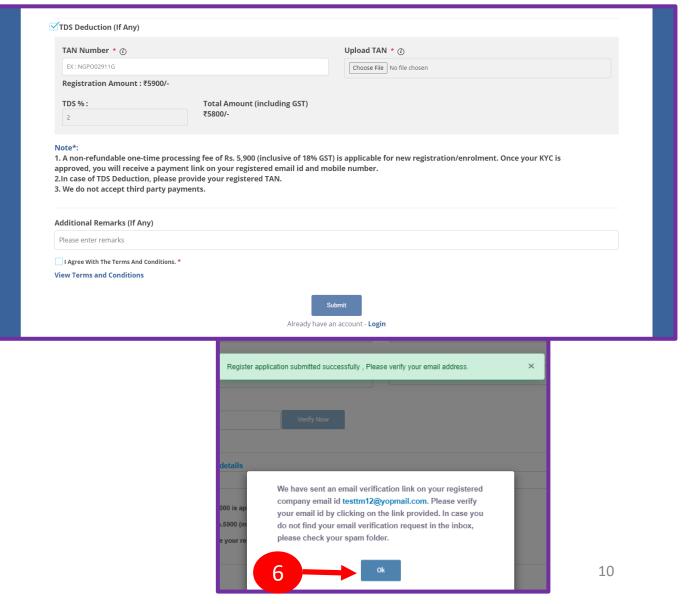

### NEW TELEMARKETER REGISTRATION - SIGN UP

4

The TM now has the option to opt for the TDS deduction in the registration process By default, 2% will be there. Uploading the TDS document is mandatory.

Click on the **Submit** button.

### NEW TELEMARKETER REGISTRATION - EMAIL CONFIRMATION LINK

6

your registered email Id.

Click **OK** button once you read the message and validate your mail by clicking the verification link received on your registered email id.

Once submitted verification link will be sent to

Please check your email inbox as well as spam folder for the verification link.